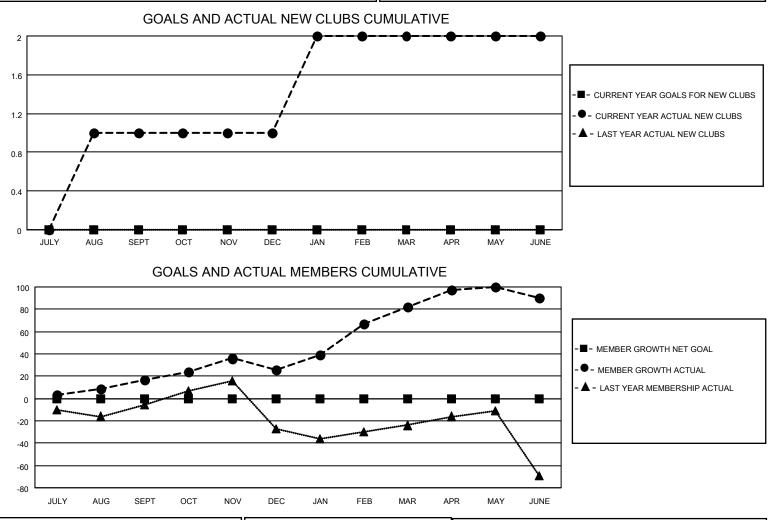

## LOCATION DELAWARE

District 22 D

Results as of: 6/30/2023

| Clubs                 |               |           |               | Members               |                         |                         |                                                    |
|-----------------------|---------------|-----------|---------------|-----------------------|-------------------------|-------------------------|----------------------------------------------------|
| RESULTS FOR 2022-2023 |               |           |               | RESULTS FOR 2022-2023 |                         |                         |                                                    |
| QUARTER               | NEW CLUB GOAL | NEW CLUBS | DROPPED CLUBS | QUARTER               | IBER GROWTH NET<br>GOAL | MEMBER GROWTH<br>ACTUAL | DROPPED<br>MEMBERS ACTUAL<br>(including transfers) |
| JULY/AUG/SEPT         | 0             | 1         | 0             | JULY/AUG/SEPT         | 0                       | 52                      | 27                                                 |
| OCT/NOV/DEC           | 0             | 0         | 0             | OCT/NOV/DEC           | 0                       | 52                      | 40                                                 |
| JAN/FEB/MAR           | 0             | 1         | 0             | JAN/FEB/MAR           | 0                       | 104                     | 37                                                 |
| APR/MAY/JUNE          | 0             | 0         | 0             | APR/MAY/JUNE          | 0                       | 69                      | 55                                                 |